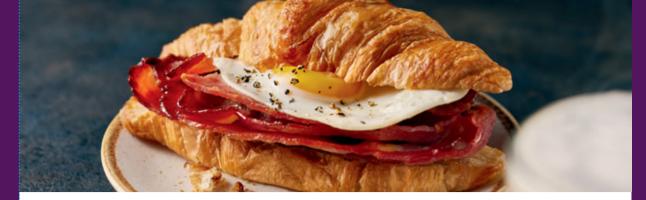

#### **Bakery**

Croissant v (203kcal)

Pain au Chocolat v (184kcal) Blueberry Muffin v (210kcal)

Crumpet ve (88kcal)

American-style buttermilk pancakes v (96kcal each)